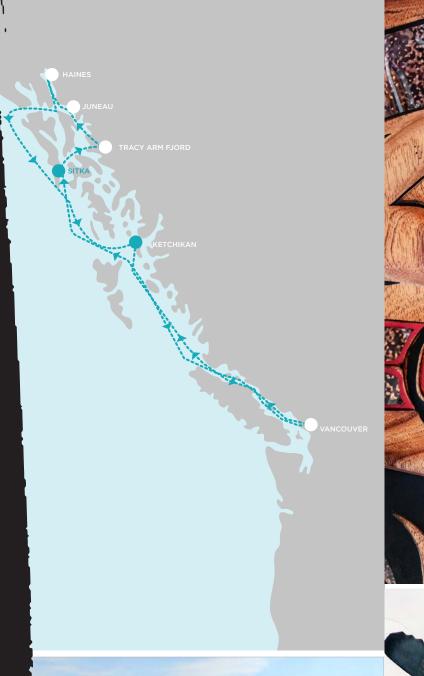

## DEPARTING VANCOUVER

| DAY | PORT            | ARRIVE  | DEPART  |
|-----|-----------------|---------|---------|
|     | Vancouver       |         | 5:00pm  |
| 2   | Inside Passage  | -       | -       |
| 3   | Sitka           | 11:30am | 6:00pm  |
| 4   | Tracy Arm Fjord | 6:30am  | 10:30am |
| 4   | Juneau          | 2:00pm  | 10:00pm |
| 5   | Haines          | 7:00am  | 4:00pm  |
| 6   | Ketchikan       | 11:59am | 8:00pm  |
| 7   | Inside Passage  |         |         |
| 8   | Vancouver       | 7:00am  |         |