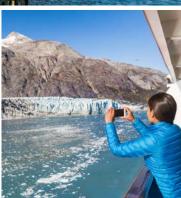

**STEP 4:** Once we have received all of your information, you will be contacted by one of our vacation specialists who will assist you in finalizing your vacation.

Embark on a breathtaking 7-day journey through Alaska's Inside Passage. This immersive cruise offers a perfect blend of natural wonders and onboard entertainment, making it an ideal getaway for adventure seekers and relaxation enthusiasts alike.

This cruise offers a unique opportunity to explore Alaska's stunning landscapes while enjoying the vibrant atmosphere and amenities. Whether you're seeking adventure or relaxation, this itinerary provides a memorable experience for all.