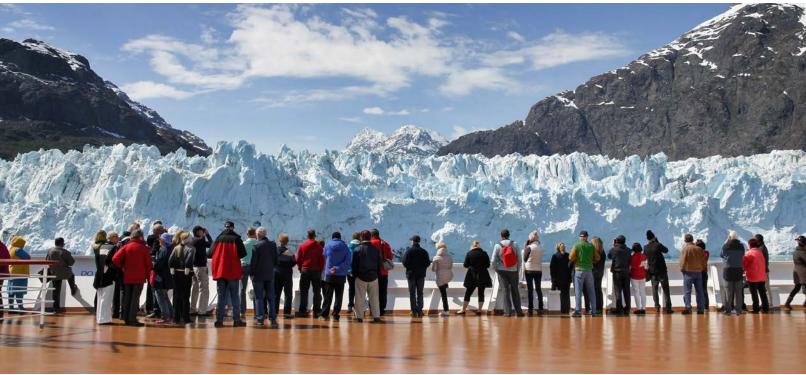

**STEP 4:** Once we have received all of your information, you will be contacted by one of our vacation specialists who will assist you in finalizing your vacation.

Embark on a breathtaking 7-day journey through Alaska's Inside Passage. This immersive cruise offers a perfect blend of natural wonders and onboard entertainment, making it an ideal getaway for adventure seekers and relaxation enthusiasts alike.

This cruise offers a unique opportunity to explore Alaska's stunning landscapes while enjoying the vibrant atmosphere and amenities. Whether you're seeking adventure or relaxation, this itinerary provides a memorable experience for all.