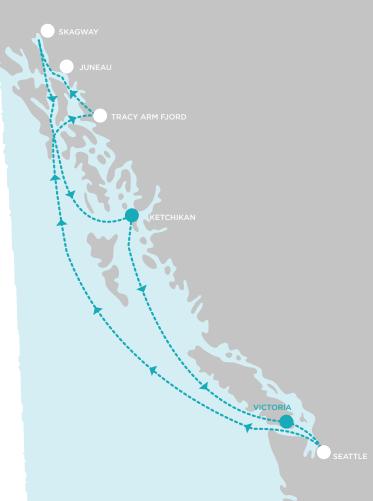

## DEPARTING SEATTLE

| DAY | PORT            | ARRIVE | DEPART  |
|-----|-----------------|--------|---------|
| 1   | Seattle         |        | 3:30pm  |
| 2   | Fun Day at Sea  | -      | -       |
| 3   | Tracy Arm Fjord | -      | -       |
| 4   | Skagway         | 7:00am | 8:00pm  |
| 5   | Juneau          | 7:00am | 3:00pm  |
| 6   | Ketchikan       | 7:00am | 1:00pm  |
| 7   | Victoria        | 8:00pm | 11:59pm |
| 8   | Seattle         | 7:00am | -       |

## DEPARTING VANCOUVER

| DAY | PORT            | ARRIVE  | DEPART  |
|-----|-----------------|---------|---------|
|     | Vancouver       |         | 5:00pm  |
| 2   | Inside Passage  | -       | -       |
| 3   | Sitka           | 11:30am | 6:00pm  |
| 4   | Tracy Arm Fjord | 6:30am  | 10:30am |
| 4   | Juneau          | 2:00pm  | 10:00pm |
| 5   | Haines          | 7:00am  | 4:00pm  |
| 6   | Ketchikan       | 11:59am | 8:00pm  |
| 7   | Inside Passage  |         |         |
| 8   | Vancouver       | 7:00am  |         |