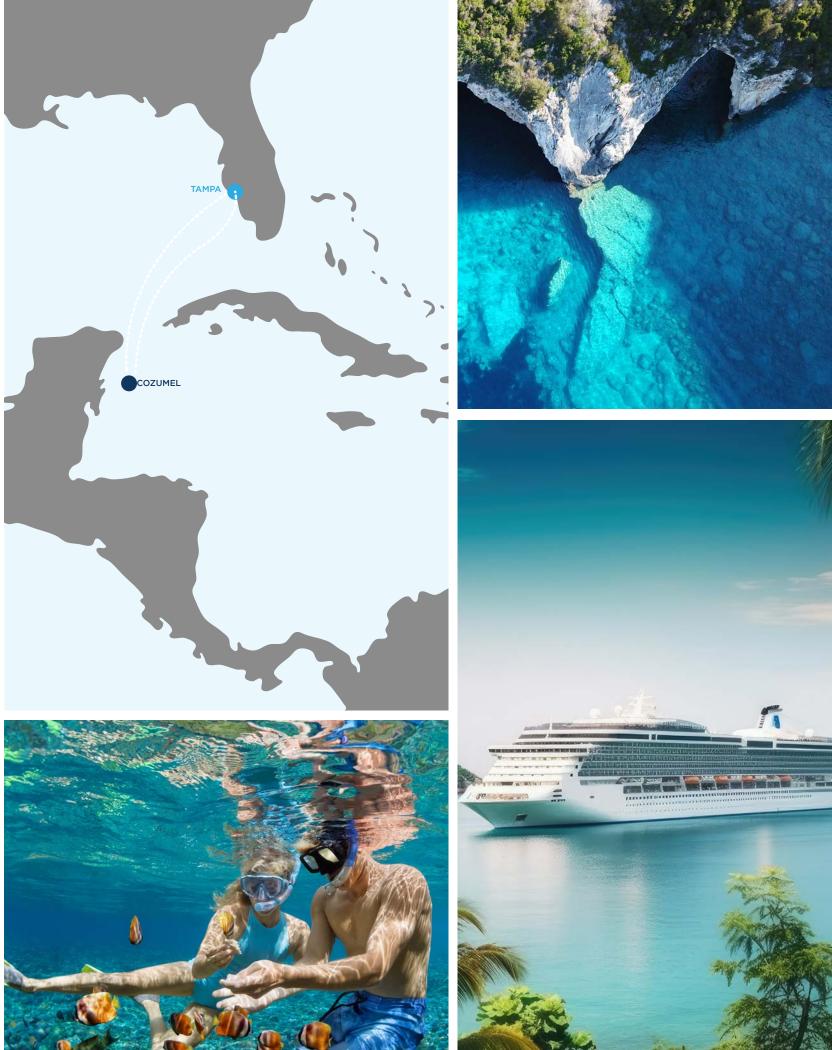

# WESTERN CARRIBEAN CRUISE

This 5 day, 4 night Royal Carribean cruise is an adventure that's full of contrasts.

Cruise to the Western Caribbean and find yourself immersed in bygone eras and pristine natural scenery. Hike through Mayan ruins in Tulum, Mexico, before diving into deep blue cenotes aquamarine sinkholes surrounded by limestone caves, perfect for swimming and snorkeling. Or, you can choose to sail to Stingray City in Grand Cayman, and swim with these gentle creatures. When you're ready to come up for air, take flight on a massive zip line over Labadee's shimmering coastlines in Haiti. Or soak up some sun and see the pastel-hued, conch-style houses in Key West. Discover the magic with a Western Caribbean cruise.

### PORT DAY

- Tampa, Florida 1 Departs at 4:00 PM
- Cruising Day at sea 2
- 3 Cozumel, Mexico From 7:00 AM - 6:00 PM
- Cruising Day at sea 4
- 5 Tampa, Florida Arives at 7:00 AM

This gift certificate is valid for 1 one the following, you can choose a 5 day/ 4 night cruise for 2, valid September through February. Or you can choose a 2-night hotel stay in Las Vegas, availability is generally Monday, Tuesday check in. Resort fees are not included. Or you can choose a 1 day pass for 4 guests to Disneyworld or Disneyland, including 3 nights accomodation. All booking must be done 45 days in advance, you will receive your travel confirmation information 21 days in advance by email, It does not include, food, beverages, gratuities, transportation, resort fees, service fees or other incidental expenses charged by the hotel or airline.