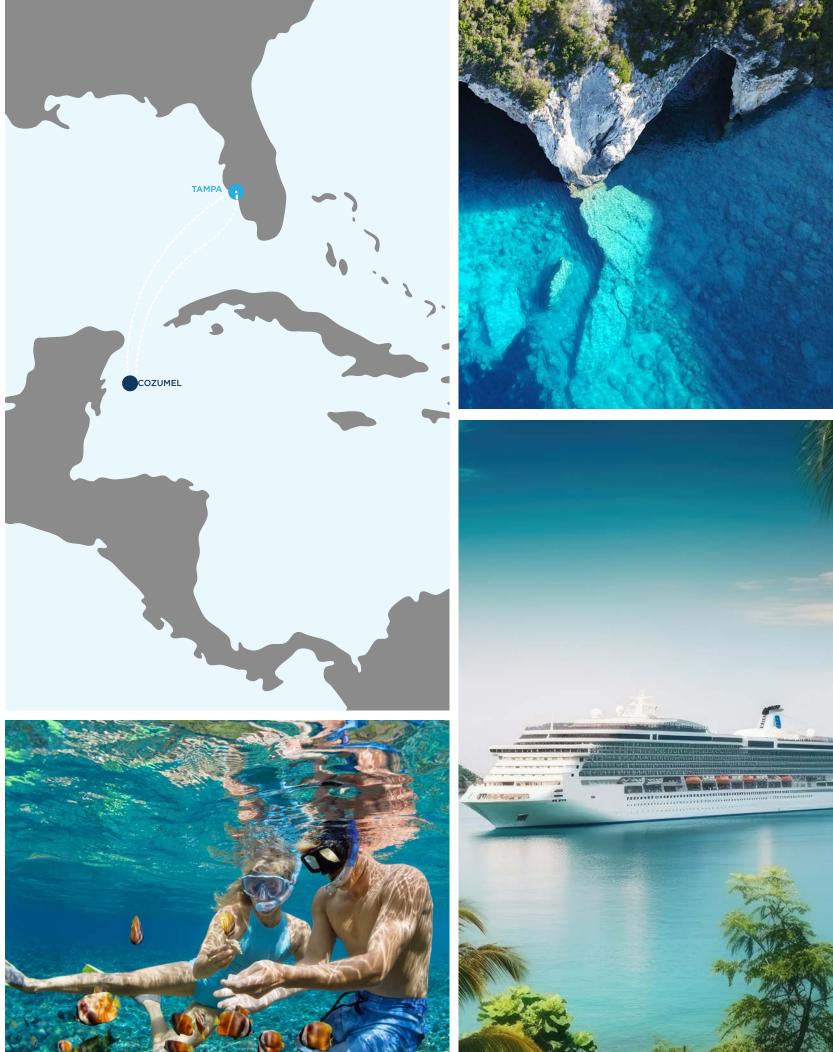

# WESTERN CARRIBEAN CRUISE

This 5 day, 4 night Royal Carribean cruise is an adventure that's full of contrasts.

Cruise to the Western Caribbean and find yourself immersed in bygone eras and pristine natural scenery. Hike through Mayan ruins in Tulum, Mexico, before diving into deep blue cenotes aquamarine sinkholes surrounded by limestone caves, perfect for swimming and snorkeling. Or, you can choose to sail to Stingray City in Grand Cayman, and swim with these gentle creatures. When you're ready to come up for air, take flight on a massive zip line over Labadee's shimmering coastlines in Haiti. Or soak up some sun and see the pastel-hued, conch-style houses in Key West. Discover the magic with a Western Caribbean cruise.

### PORT DAY

- Tampa, Florida 1 Departs at 4:00 PM
- Cruising Day at sea 2
- 3 Cozumel, Mexico From 7:00 AM - 6:00 PM
- Cruising Day at sea 4
- 5 Tampa, Florida Arives at 7:00 AM

This gift certificate is valid for 1 one the following, you can choose a 5 day/ 4 night cruise for 2, valid September through February. Or you can choose a 2-night hotel stay in Las Vegas, availability is generally Monday, Tuesday check in. Resort fees are not included. Or you can choose a 1 day pass for 4 guests to Disneyworld or Disneyland, including 3 nights accomodation. All booking must be done 45 days in advance, you will receive your travel confirmation information 21 days in advance by email, It does not include, food, beverages, gratuities, transportation, resort fees, service fees or other incidental expenses charged by the hotel or airline.