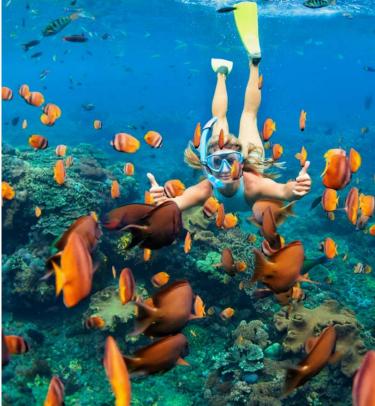

# EASTERN CARRIBEAN CRUISE

This 5 day, 4 night Royal Carribean cruise is an adventure that's full of contrasts.

Leave your troubles behind and get on island time with a cruise to Eastern Caribbean. Hike through dense jungle and pass by thunderous waterfalls in Puerto Rico's El Yunque National Forest, or take on the longest zip-line in the world over water in Labadee, Haiti. Dive into the crystal-clear waters of St. Maarten and go for a snorkel or swim with dolphins at Blue Lagoon Island in the Bahamas. Grab your eye patch and set sail on a schooner to Buck Island before dropping anchor at Turtle Bay, where you can learn about the pirate history of St. Thomas. Discover the magic with an Eastern Caribbean cruise.

# WESTERN CARRIBEAN CRUISE

This 5 day, 4 night Royal Carribean cruise is an adventure that's full of contrasts.

Cruise to the Western Caribbean and find yourself immersed in bygone eras and pristine natural scenery. Hike through Mayan ruins in Tulum, Mexico, before diving into deep blue cenotes aquamarine sinkholes surrounded by limestone caves, perfect for swimming and snorkeling. Or, you can choose to sail to Stingray City in Grand Cayman, and swim with these gentle creatures. When you're ready to come up for air, take flight on a massive zip line over Labadee's shimmering coastlines in Haiti. Or soak up some sun and see the pastel-hued, conch-style houses in Key West. Discover the magic with a Western Caribbean cruise.